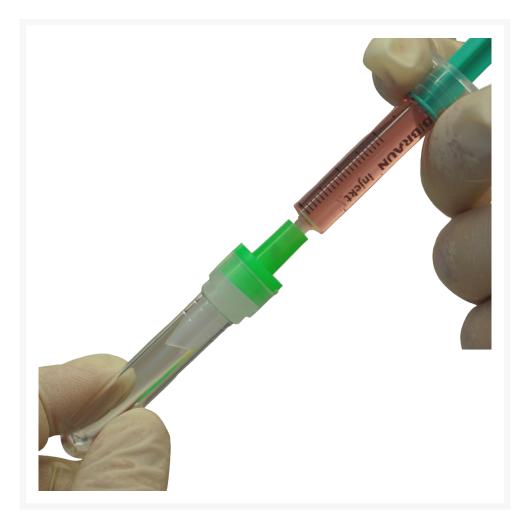

## **Product Images**

The neoCulture cell sieves are the new generation of separation technology in cell culture. NeoCulture cell sieves are useful helpers in all laboratories due to their easy handling and attractive design.

The cell sieves can be used for both animal and plant cells. The cell sieves ensure a clean separation of cell suspensions which are essential for best results in flow cytometry analysis.

The strong nylon mesh is available in a variety of pore sizes, making it ideal for separating different types of cell and nucleus sizes. The robust polypropylene housing fits precisely on both 15 ml centrifuge tubes and standard sample tubes with an inner diameter of 9.5 mm.

- Syringe variant ideal for standard syringes with Luer outlet
- sterile variant is individually packaged
- ready-to-use

| No.                          | C-8250                         |
|------------------------------|--------------------------------|
| Manufacturer (Brand)         | neoCulture                     |
| EAN                          | 4058072218980                  |
| Transport temperature        | Room temperature               |
| autoclavable at 121°C        | No                             |
| diameter                     | 13,5 mm                        |
| sterile                      | Yes                            |
| Color                        | White                          |
| Sieves properties            | sterile                        |
| Material screen cloth/insert | Polyamide 6.6 (PA 6.6. Nylon®) |
| Pore size                    | 100 μm                         |