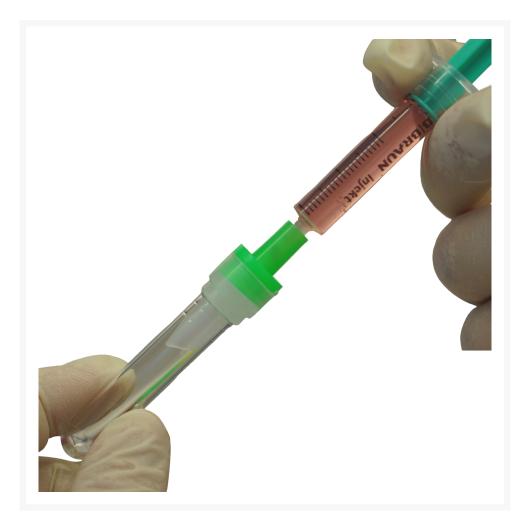

## **Product Images**

The neoCulture cell sieves are the new generation of separation technology in cell culture. NeoCulture cell sieves are useful helpers in all laboratories due to their easy handling and attractive design.

The cell sieves can be used for both animal and plant cells. The cell sieves ensure a clean separation of cell suspensions which are essential for best results in flow cytometry analysis.

The strong nylon mesh is available in a variety of pore sizes, making it ideal for separating different types of cell and nucleus sizes. The robust polypropylene housing fits precisely on both 15 ml centrifuge tubes and standard sample tubes with an inner diameter of 9.5 mm.

- Syringe variant ideal for standard syringes with Luer outlet
- sterile variant is individually packaged
- ready-to-use

| No.                          | C-8248                         |
|------------------------------|--------------------------------|
| Manufacturer (Brand)         | neoCulture                     |
| EAN                          | 4058072218966                  |
| Transport temperature        | Room temperature               |
| autoclavable at 121°C        | No                             |
| diameter                     | 13,5 mm                        |
| sterile                      | Yes                            |
| Color                        | Green                          |
| Sieves properties            | sterile                        |
| Material screen cloth/insert | Polyamide 6.6 (PA 6.6. Nylon®) |
| Pore size                    | 30 µm                          |