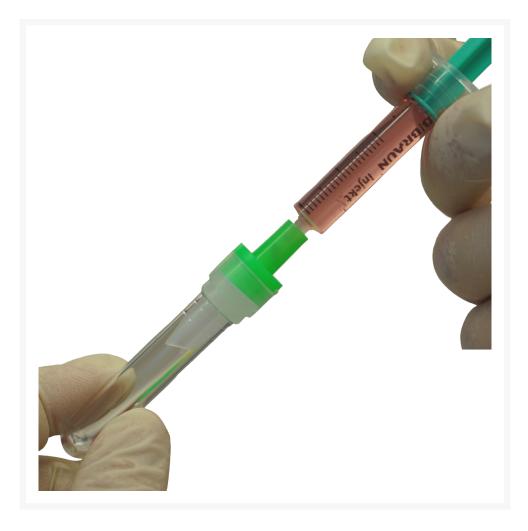

## **Product Images**

The neoCulture cell sieves are the new generation of separation technology in cell culture. NeoCulture cell sieves are useful helpers in all laboratories due to their easy handling and attractive design.

The cell sieves can be used for both animal and plant cells. The cell sieves ensure a clean separation of cell suspensions which are essential for best results in flow cytometry analysis.

The strong nylon mesh is available in a variety of pore sizes, making it ideal for separating different types of cell and nucleus sizes. The robust polypropylene housing fits precisely on both 15 ml centrifuge tubes and standard sample tubes with an inner diameter of 9.5 mm.

• Syringe variant ideal for standard syringes with Luer outlet