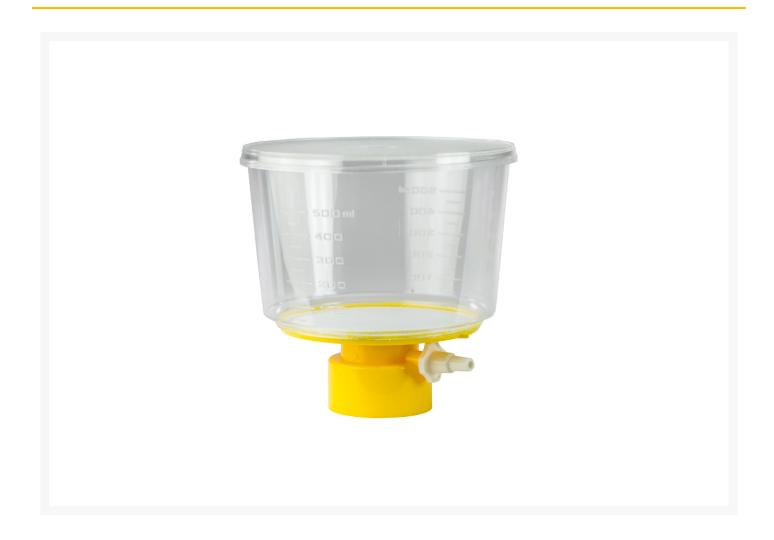

## qpore® bottle-top filter, PVDF, 500 ml, 0.22 μm, Ø 90 mm 24 pcs./pack

€209.00 plus VAT & Shipping

These **sterile qpore**® **bottle-top filters with hydrophilic polyvenylidene fluoride (PVDF) membrane** have fastest flow rates. With a GL 45 screw cap and tubing connection, these bottle-top filters are suitable for negative pressure filtration applications directly into the sterile bottle.

#### Features:

- Blue color coding
- Quick connector for tubing with inner Ø 8-12 mm
- Graduated filter top
- Sterile, pyrogen free, detergent free
- Bottle-top filters are individually sterile packaged in 24 pieces
- Packaging with cut open aid; thus can be opened without further aids

# **Additional Information**

| No.                   | 6-0041                         |
|-----------------------|--------------------------------|
| Manufacturer (Brand)  | qpore                          |
| EAN                   | 4058072169770                  |
| Transport temperature | Room temperature               |
| Color                 | yellow                         |
| Volume                | 500 ml                         |
| sterile               | Yes                            |
| Material housing      | Polystyrene (PS)               |
| Material membrane     | Polyvinylidene fluoride (PVDF) |
| Pore size             | 0.22 μm                        |
| Type connection       | Hose olive                     |
| Type filter           | Bottle top filter              |
| for DM hose inside 1  | 8-12 mm                        |
| for thread/DM         | GL 45                          |
|                       |                                |