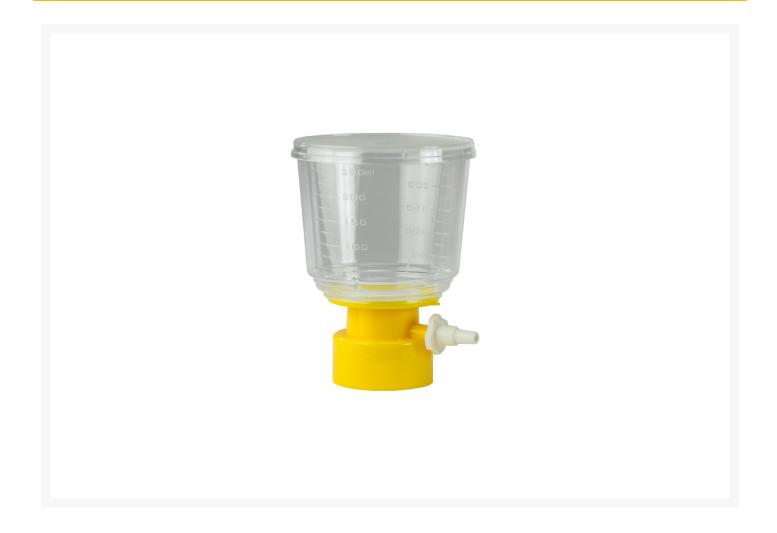

## qpore® bottle-top filter, PVDF, 250 ml, 0.45 μm, Ø 50 mm 24 pcs./pack

€179.00 plus VAT & Shipping

These **sterile qpore**® **bottle-top filters with hydrophilic polyvenylidene fluoride (PVDF) membrane** have fastest flow rates. With a GL 45 screw cap and tubing connection, these bottle-top filters are suitable for negative pressure filtration applications directly into the sterile bottle.

#### Features:

- Blue color coding
- Quick connector for tubing with inner Ø 8-12 mm
- Graduated filter top
- Sterile, pyrogen free, detergent free
- Bottle-top filters are individually sterile packaged in 24 pieces
- Packaging with cut open aid; thus can be opened without further aids

# **Additional Information**

| No.                   | 6-0039                         |
|-----------------------|--------------------------------|
| Manufacturer (Brand)  | qpore                          |
| EAN                   | 4058072170097                  |
| Transport temperature | Room temperature               |
| Color                 | yellow                         |
| Volume                | 250 ml                         |
| sterile               | Yes                            |
| Material housing      | Polystyrene (PS)               |
| Material membrane     | Polyvinylidene fluoride (PVDF) |
| Pore size             | 0.45 μm                        |
| for DM hose inside 1  | 8-12 mm                        |
| Type connection       | Hose olive                     |
| Type filter           | Bottle top filter              |
| for thread/DM         | GL 45                          |
|                       |                                |