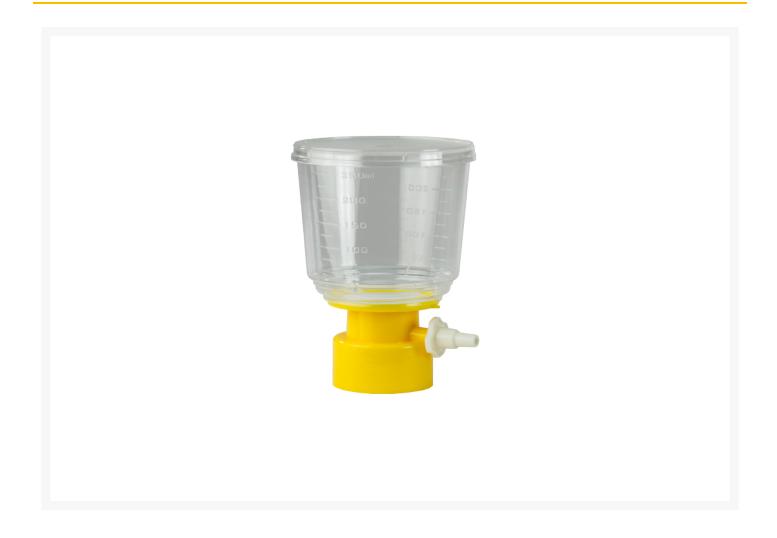

# qpore® bottle-top filter, PVDF, 250 ml, 0.22 μm, Ø 50 mm 24 pcs./pack

€179.00 plus VAT & Shipping

These **sterile qpore**® **bottle-top filters with hydrophilic polyvenylidene fluoride (PVDF) membrane** have fastest flow rates. With a GL 45 screw cap and tubing connection, these bottle-top filters are suitable for negative pressure filtration applications directly into the sterile bottle.

#### Features:

- Blue color coding
- Quick connector for tubing with inner Ø 8-12 mm
- Graduated filter top
- Sterile, pyrogen free, detergent free
- Bottle-top filters are individually sterile packaged in 24 pieces
- Packaging with cut open aid; thus can be opened without further aids

# **Additional Information**

| No.                   | 6-0038                         |
|-----------------------|--------------------------------|
| Manufacturer (Brand)  | qpore                          |
| EAN                   | 4058072170257                  |
| Transport temperature | Room temperature               |
| Color                 | yellow                         |
| Volume                | 250 ml                         |
| sterile               | Yes                            |
| Material housing      | Polystyrene (PS)               |
| Material membrane     | Polyvinylidene fluoride (PVDF) |
| Pore size             | 0.22 μm                        |
| for DM hose inside 1  | 8-12 mm                        |
| Type connection       | Hose olive                     |
| Type filter           | Bottle top filter              |
| for thread/DM         | GL 45                          |
|                       |                                |