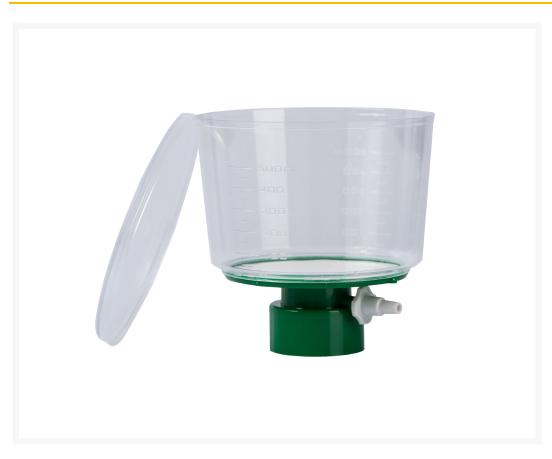

These **sterile qpore**® **bottle-top filters with polyethersulfone membrane (PES)** have the fastest flow rates and very low protein binding, making them ideal for filtration of cell culture media. With a GL 45 screw cap and tubing connection, these bottle-top filters are suitable for negative pressure filtration applications directly into the sterile bottle.

#### **Features:**

- Green color coding
- Quick connector for tubing with inner Ø 8-12 mm
- Graduated filter top
- Sterile, pyrogen free, detergent free
- Bottle-top filters are individually sterile packaged in 24 pieces
- Packaging with cut open aid; thus can be opened without further aids

## **Additional Information**

| No.                   | 6-0040                 |
|-----------------------|------------------------|
| Manufacturer (Brand)  | qpore                  |
| EAN                   | 4058072169329          |
| Transport temperature | Room temperature       |
| Color                 | green                  |
| Volume                | 500 ml                 |
| sterile               | Yes                    |
| Material housing      | Polystyrene (PS)       |
| Material membrane     | Polyethersulfone (PES) |
| Pore size             | 0.10 μm                |
| Type connection       | Hose olive             |
| Type filter           | Bottle top filter      |
| for DM hose inside I  | 8-12 mm                |
| for thread/DM         | GL 45                  |