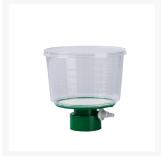

These **sterile qpore**® **bottle-top filters with polyethersulfone membrane (PES)** have the fastest flow rates and very low protein binding, making them ideal for filtration of cell culture media. With a GL 45 screw cap and tubing connection, these bottle-top filters are suitable for negative pressure filtration applications directly into the sterile bottle.

#### **Features:**

- Green color coding
- Quick connector for tubing with inner Ø 8-12 mm
- Graduated filter top
- Sterile, pyrogen free, detergent free
- Bottle-top filters are individually sterile packaged in 24 pieces
- Packaging with cut open aid; thus can be opened without further aids

## **Additional Information**

| No.                   | 6-0040                 |
|-----------------------|------------------------|
| Manufacturer (Brand)  | qpore                  |
| EAN                   | 4058072169329          |
| Transport temperature | Room temperature       |
| Color                 | green                  |
| Volume                | 500 ml                 |
| sterile               | Yes                    |
| Material housing      | Polystyrene (PS)       |
| Material membrane     | Polyethersulfone (PES) |
| Pore size             | 0.10 μm                |
| Type connection       | Hose olive             |
| Type filter           | Bottle top filter      |
| for DM hose inside I  | 8-12 mm                |
| for thread/DM         | GL 45                  |