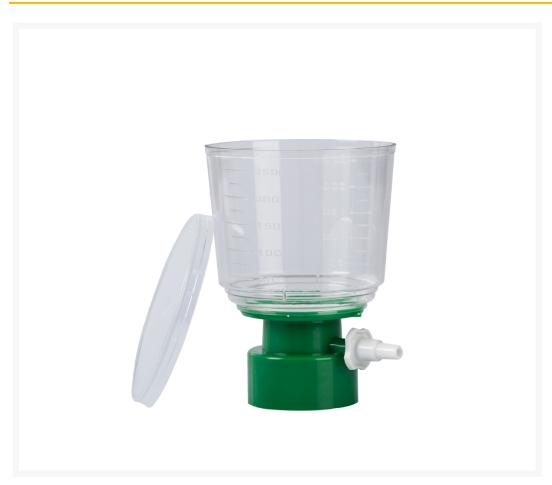

# qpore® bottle top filter made of PES, sterile, 0.10 µm, 250 ml, 24 pcs/pack

€185.00 plus VAT & Shipping

These **sterile qpore**® **bottle-top filters with polyethersulfone membrane (PES)** have the fastest flow rates and very low protein binding, making them ideal for filtration of cell culture media. With a GL 45 screw cap and tubing connection, these bottle-top filters are suitable for negative pressure filtration applications directly into the sterile bottle.

#### **Features:**

- Green color coding
- Quick connector for tubing with inner Ø 8-12 mm
- Graduated filter top
- Sterile, pyrogen free, detergent free
- Bottle top filters are individually sterile packed in 24 pieces
- Packaging with cut open aid; thus can be opened without further aids