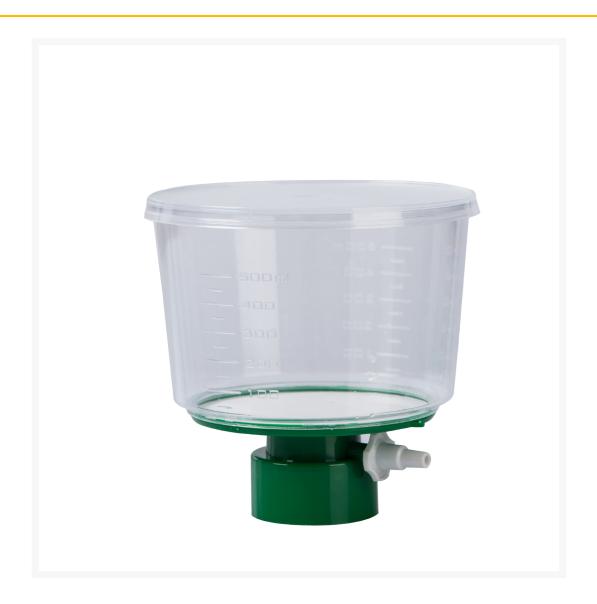

## qpore® bottle top filter made of PES, sterile, 0.45 µm, 500 ml, 24 pcs/pack

€199.00 plus VAT & Shipping

These **sterile qpore® bottle-top filters with polyethersulfone membrane (PES)** have the fastest flow rates and very low protein binding, making them ideal for filtration of cell culture media. With a GL 45 screw cap and tubing connection, these bottle-top filters are suitable for negative pressure filtration applications directly into the sterile bottle.

#### Features:

- Green color coding
- Quick connector for tubing with inner Ø 8-12 mm
- Graduated filter top
- Sterile, pyrogen free, detergent free
- Bottle-top filters are individually sterile packaged in 24 pieces
- Packaging with cut open aid; thus can be opened without further aids

# **Additional Information**

| No.                   | 6-0009                 |
|-----------------------|------------------------|
| Manufacturer (Brand)  | qpore                  |
| EAN                   | 4058072172435          |
| Transport temperature | Room temperature       |
| Color                 | green                  |
| Volume                | 500 ml                 |
| sterile               | Yes                    |
| Material housing      | Polystyrene (PS)       |
| Material membrane     | Polyethersulfone (PES) |
| Pore size             | 0.45 μm                |
| for DM hose inside 1  | 8-12 mm                |
| Type connection       | Hose olive             |
| Type filter           | Bottle top filter      |
| for thread/DM         | GL 45                  |