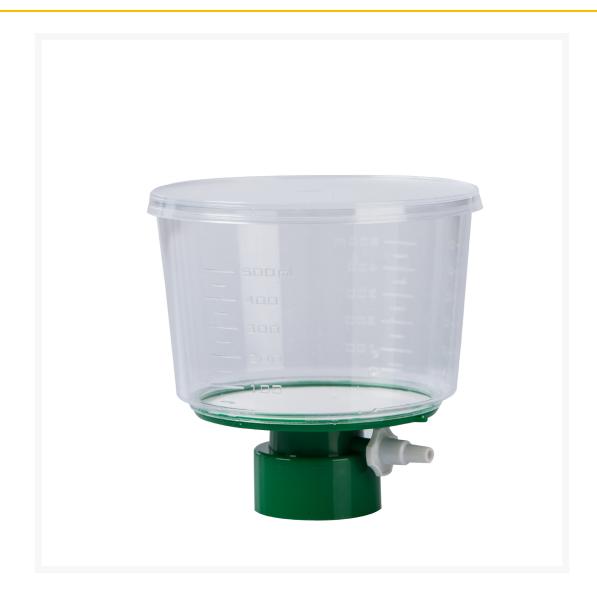

# qpore® bottle top filter made of PES, sterile, 0.22 µm, 500 ml, 24 pcs/pack

€199.00 plus VAT & Shipping

These **sterile qpore**® **bottle-top filters with polyethersulfone membrane (PES)** have the fastest flow rates and very low protein binding, making them ideal for filtration of cell culture media. With a GL 45 screw cap and tubing connection, these bottle-top filters are suitable for negative pressure filtration applications directly into the sterile bottle.

#### **Features:**

- Green color coding
- Quick connector for tubing with inner Ø 8-12 mm
- Graduated filter top
- Sterile, pyrogen free, detergent free
- Bottle-top filters are individually sterile packaged in 24 pieces
- Packaging with cut open aid; thus can be opened without further aids

## **Additional Information**

| No.                   | 6-0008                 |
|-----------------------|------------------------|
| Manufacturer (Brand)  | qpore                  |
| EAN                   | 4058072169886          |
| Transport temperature | Room temperature       |
| Color                 | green                  |
| Volume                | 500 ml                 |
| sterile               | Yes                    |
| Material housing      | Polystyrene (PS)       |
| Material membrane     | Polyethersulfone (PES) |
| Pore size             | 0.22 μm                |
| for DM hose inside 1  | 8-12 mm                |
| Type connection       | Hose olive             |
| Type filter           | Bottle top filter      |
| for thread/DM         | GL 45                  |