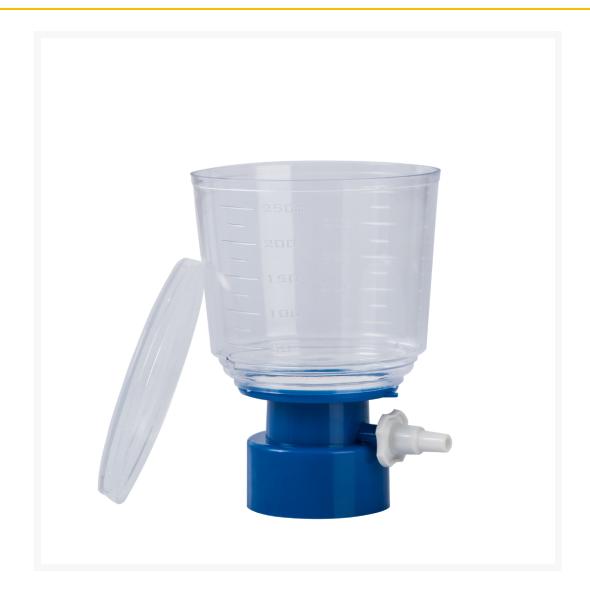

# qpore® bottle top filter made of PES, sterile, 0.45 µm, 250 ml, 24 pcs/pack

€169.00 plus VAT & Shipping

These **sterile qpore**® **bottle-top filters with polyethersulfone membrane (PES)** have the fastest flow rates and very low protein binding, making them ideal for filtration of cell culture media. With a GL 45 screw cap and tubing connection, these bottle-top filters are suitable for negative pressure filtration applications directly into the sterile bottle.

#### **Features:**

- Green color coding
- Quick connector for tubing with inner Ø 8-12 mm
- Graduated filter top
- Sterile, pyrogen free, detergent free
- Bottle-top filters are individually sterile packaged in 24 pieces
- Packaging with cut open aid; thus can be opened without further aids

## **Additional Information**

| No.                   | 6-0005                 |
|-----------------------|------------------------|
| Manufacturer (Brand)  | qpore                  |
| EAN                   | 4058072168919          |
| Transport temperature | Room temperature       |
| Color                 | green                  |
| Volume                | 250 ml                 |
| sterile               | Yes                    |
| Material housing      | Polystyrene (PS)       |
| Material membrane     | Polyethersulfone (PES) |
| Pore size             | 0.45 μm                |
| Type connection       | Hose olive             |
| Type filter           | Bottle top filter      |
| for DM hose inside 1  | 8-12 mm                |
| for thread/DM         | GL 45                  |
|                       |                        |