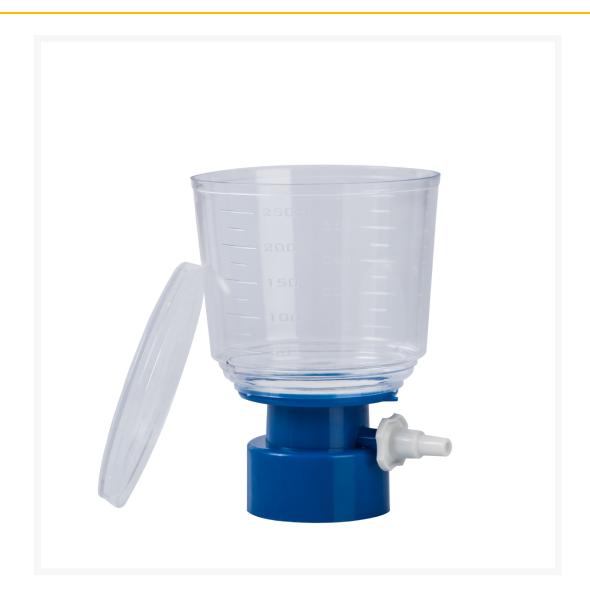

## **Product Images**

These **sterile apore**® **bottle-top filters with polyethersulfone membrane** (PES) have the fastest flow rates and very low protein binding, making them ideal for filtration of cell culture media. With a GL 45 screw cap and tubing connection, these bottle-top filters are suitable for negative pressure filtration applications directly into the sterile bottle.

#### **Features:**

- Green color coding
- Quick connector for tubing with inner Ø 8-12 mm
- Graduated filter top
- Sterile, pyrogen free, detergent free
- Bottle-top filters are individually sterile packaged in 24 pieces
- Packaging with cut open aid; thus can be opened without further aids