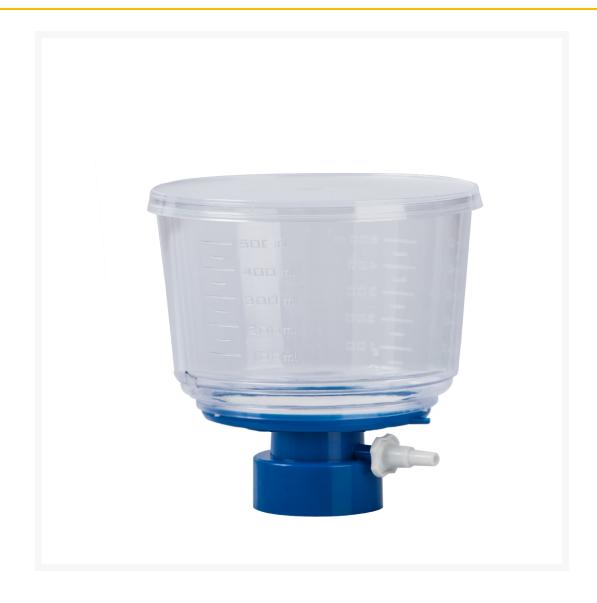

# qpore® Bottle-Top-Filter made of CA, sterile, 0.45 µm, 500 ml, 24 pcs/pack

€199.00 plus VAT & Shipping

These **sterile qpore**® **bottle-top filters with cellulose acetate membrane (CA)** have fast flow rates and very low protein binding, making them ideally suited for filtration of cell culture media. With a GL 45 screw cap and tubing connection, these bottle-top filters are suitable for negative pressure filtration applications directly into the sterile bottle.

#### **Features:**

- Blue color coding
- Quick connector for tubing with inner Ø 8-12 mm
- Graduated filter top
- Sterile, pyrogen free, detergent free
- Bottle-top filters are individually sterile packaged in 24 pieces
- Packaging with cut open aid; thus can be opened without further aids

## **Additional Information**

| No.                   | 6-0011                 |
|-----------------------|------------------------|
| Manufacturer (Brand)  | qpore                  |
| EAN                   | 4058072168766          |
| Transport temperature | Room temperature       |
| Color                 | blue                   |
| Volume                | 500 ml                 |
| sterile               | Yes                    |
| Material housing      | Polystyrene (PS)       |
| Material membrane     | Cellulose acetate (CA) |
| Pore size             | 0.45 μm                |
| for DM hose inside 1  | 8-12 mm                |
| Type connection       | Hose olive             |
| Type filter           | Bottle top filter      |
| for thread/DM         | GL 45                  |