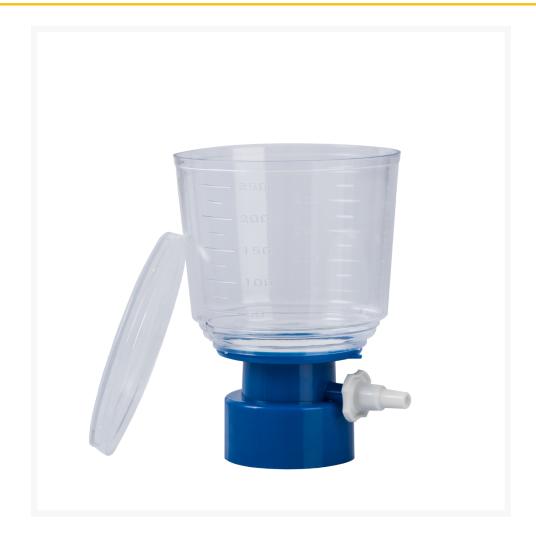

# re:Lab qpore® Bottle Top Filter made of CA, sterile, 0.45 µm, 250 ml | 6-0007

Special Price €89.00 was €169.00 plus VAT & Shipping

These **sterile qpore**® **bottle-top filters with cellulose acetate membrane (CA)** have fast flow rates and very low protein binding, making them ideally suited for filtration of cell culture media. With a GL 45 screw cap and tubing connection, these bottle-top filters are suitable for negative pressure filtration applications directly into the sterile bottle.

#### **Features:**

- Blue color coding
- Quick connector for tubing with inner Ø 8-12 mm
- Graduated filter top
- Sterile, pyrogen free, detergent free
- Bottle-top filters are individually sterile packaged in 24 pieces
- Packaging with cut open aid; thus can be opened without further aids