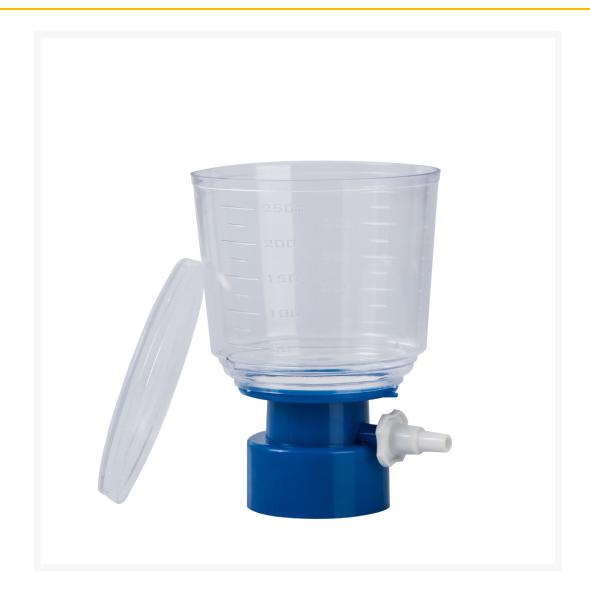

# qpore® Bottle-Top-Filter made of CA, sterile, 0.45 µm, 250 ml, 24 pcs/pack

€169.00 plus VAT & Shipping

These sterile qpore® bottle-top filters with cellulose acetate membrane (CA) have fast flow rates and very low protein binding, making them ideally suited for filtration of cell culture media. With a GL 45 screw cap and tubing connection, these bottle-top filters are suitable for negative pressure filtration applications directly into the sterile bottle.

#### **Features:**

- Blue color coding
- Quick connector for tubing with inner Ø 8-12 mm
- Graduated filter top
- Sterile, pyrogen free, detergent free
- Bottle-top filters are individually sterile packaged in 24 pieces
- Packaging with cut open aid; thus can be opened without further aids

## **Additional Information**

| No.                   | 6-0007                 |
|-----------------------|------------------------|
| Manufacturer (Brand)  | qpore                  |
| EAN                   | 4058072169459          |
| Transport temperature | Room temperature       |
| Color                 | blue                   |
| Volume                | 250 ml                 |
| sterile               | No                     |
| Material housing      | Polystyrene (PS)       |
| Material membrane     | Cellulose acetate (CA) |
| Pore size             | 0.45 μm                |
| Type connection       | Hose olive             |
| Type filter           | Bottle top filter      |
| for DM hose inside 1  | 8-12 mm                |
| for thread/DM         | GL 45                  |
|                       |                        |