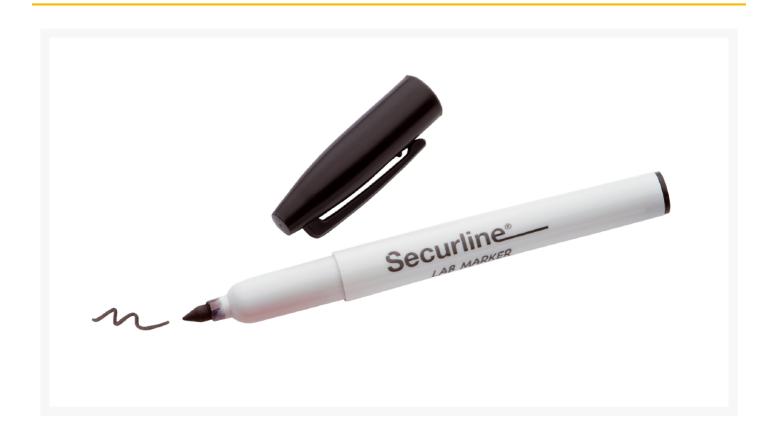

## neoLab® Lab marker, black

€5.14 As low as €2.88 plus VAT & Shipping

## **Description**

Marking pen with fine tip for dry or moist, cold or warm surfaces.

Suitable for everything that needs to be labeled in the laboratory: Glass, plastic, porcelain, metal, wood, paper, etc. . Particularly suitable for slides and reaction vessels.

When the ink has dried, the marking pen is also resistant to many organic solvents.

Water and alcohol resistant under normal use.