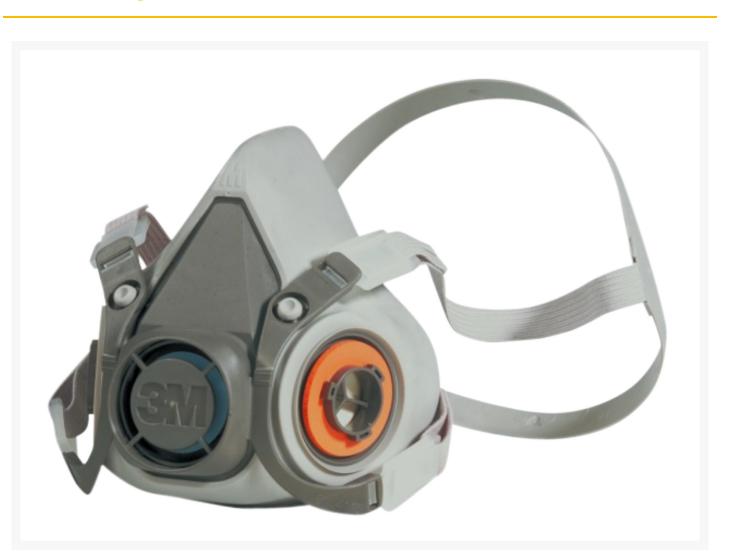

### neoLab® respirator half mask large, EN 140, without filter

е

#### A wide range of economy through modular design!

These respirators from 3M are equipped with a lightweight dual filter system. A bayonet connection is used to attach the different filters. Skin-friendly, anti-allergic. Optimal weight distribution. Economical due to low maintenance.

Supplied without filters

### The mask and its filters are tested according to EN 140, 141, 143, 371 and 372 standards and are "CE" marked.

Accessories: Various filters (Order No. 2-2783 to 2-2787)