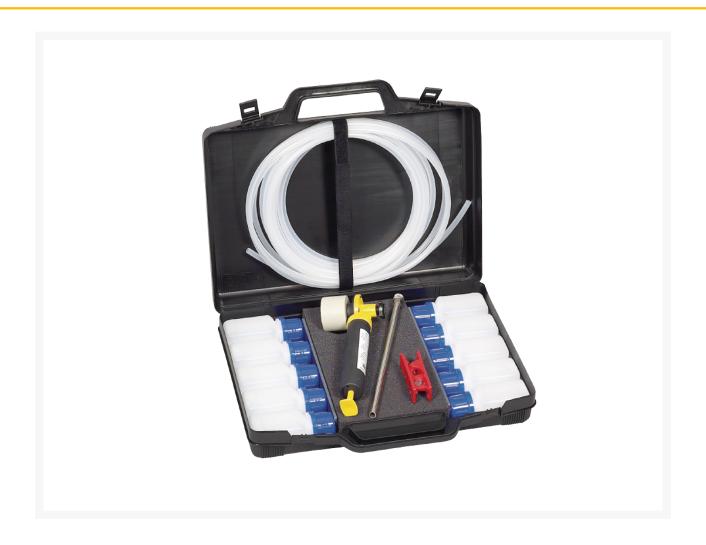

## **Description**

Mini sampler case, complete

Mini sampler made of PE, for general sampling.

The sample liquid only comes into contact with the suction hose and the original sample bottle.

Cross-contamination is largely avoided.

Bottles with tightly closing cap with tamper-evident safety ring.

The disposable suction hose can be replaced quickly.

Sampling set consisting of:

10 PE bottles 100 ml,

10 meters PE tubing,

1 tubing cutter,

1 stainless steel tubing weight,

24 sample labels.