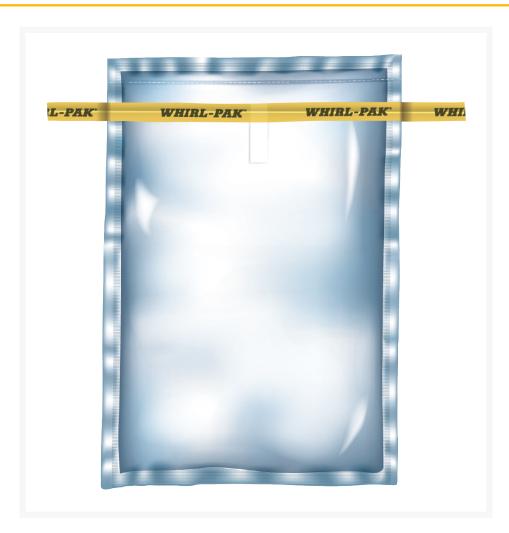

## **Product Images**

Versatile **sample bags** especially suitable for liquid samples for food, water and wastewater analysis, but also for biological or chemical samples.

To open and close the bag, the filling opening is backed on both sides with a metal clip which also keeps the opening taut at all times.

For hermetic sealing, hold the bag by the metal clip and spin it around its own axis several times, then fold in the two ends of the metal clip and press tightly. The Whirl-Pak® can be opened and closed as often as required. A strong weld seam on all sides guarantees additional safety.