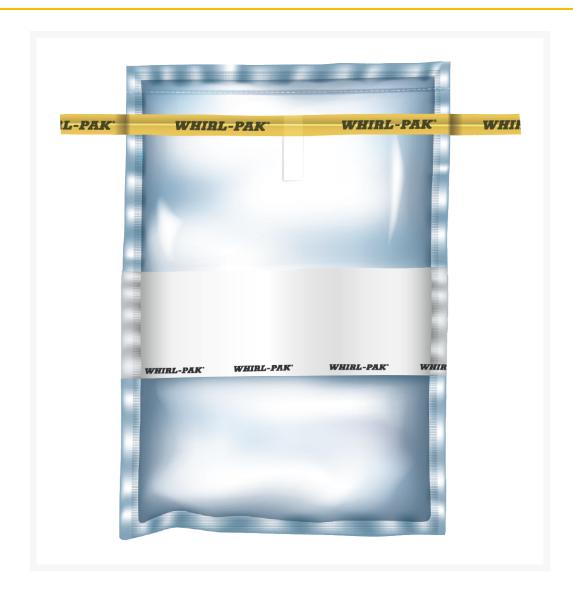

## Whirl Pak® plastic bag with title block, 12.5 x 7.5 cm (L x W)

€29.50 plus VAT & Shipping

## **Description**

Versatile **sample bags** especially suitable for liquid samples for food, water and wastewater analysis, but also for biological or chemical samples.

To open and close the bag, the filling opening is backed on both sides with a metal clip which also keeps the opening taut at all times.

For hermetic sealing, hold the bag by the metal clip and spin it around its own axis several times, then fold in the two ends of the metal clip and press tightly. The Whirl-Pak® can be opened and closed as often as required. A strong weld seam on all sides guarantees additional safety.