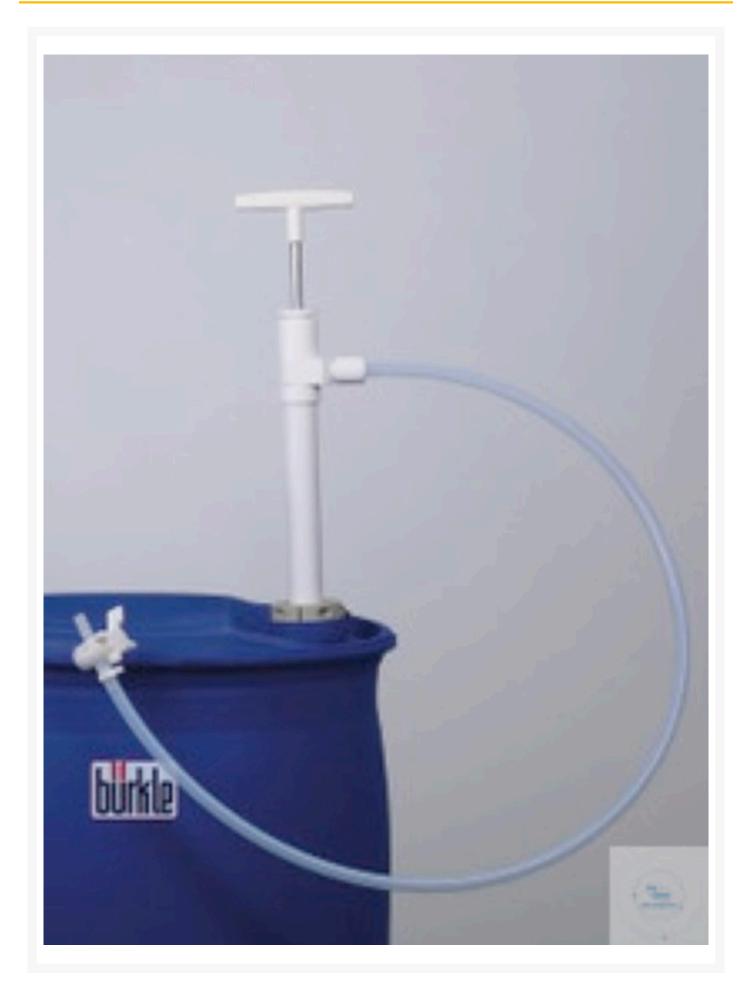

## Bürkle® Drum pump Ultraclean PTFE with hose and tap, 40cm

€556.30 As low as €504.90 plus VAT & Shipping

## **Description**

Drum pump with flexible discharge hose made of PTFE, length 1.2 m and stopcock made of PVDF. Due to the high chemical resistance of the wetted materials PTFE and FEP, this barrel pump can also be used to fill liquids that attack conventional materials such as PP or PVC (except elemental fluorine). The barrel pump is also suitable for filling high-purity liquids. The stopcock prevents the escape of vapors hazardous to health and the dripping of liquid after filling. Immersion tube Ø 32 mm All valves are made of solid PTFE/PVDF Top quality - 3-year warranty Barrel fittings for commercially available containers available as accessories