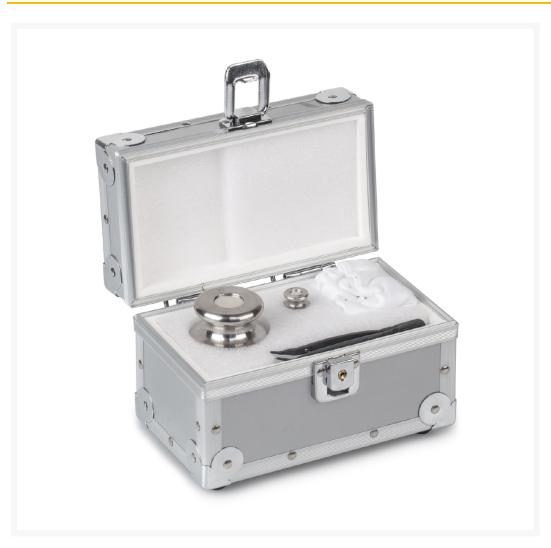

## KERN® Safety Set, for PLJ 2000-3A, 100 g (F1), 2000 g (E2)

€440.00 plus VAT & Shipping

## **Description**

These "KERN Safety Sets" each contain a test weight for checking the sensitivity, i.e. the correct adjustment of your balance, as well as a small test weight for checking at the lower end of the weighing range, the so-called minimum sample weight; Optionally, the "KERN Safety Set" offers space for a further test weight to check your balance at the weight value relevant for you; Individually matched to the "KERN Safety Set", useful accessories, such as special gloves, tweezers, weight handles, brushes, etc., support you in the correct handling of your test weights. Useful accessories individually matched to the "KERN Safety Set", such as special gloves, tweezers, weight handles, brushes, etc., support you in the correct handling of your test weights; stored in the practical protective case next to your balance, you can check and ensure the high precision of your balance at any time;