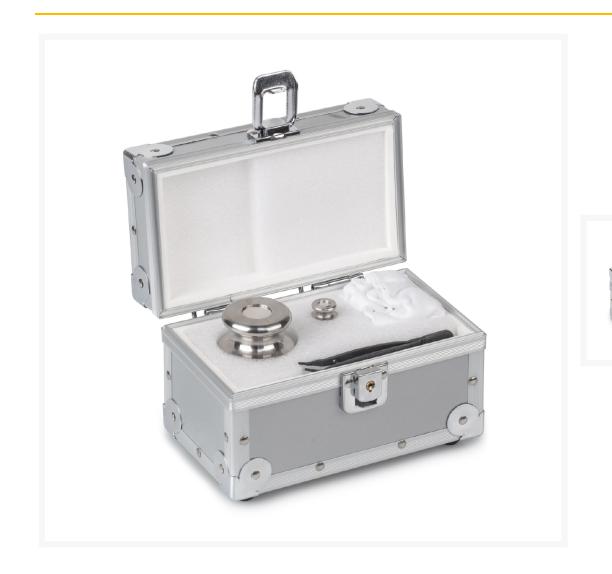

#### KERN® Safety Set, for PLJ 1200-3A, PLS 1200-3A

# Description

These "KERN Safety Sets" each contain a test weight for checking the sensitivity, i.e. the correct adjustment of your balance, as well as a small test weight for checking at the lower end of the weighing range, the so-called minimum sample weight; Optionally, the "KERN Safety Set" offers space for a further test weight to check your balance at the weight value relevant for you; Individually matched to the "KERN Safety Set", useful accessories, such as special gloves, tweezers, weight handles, brushes, etc., support you in the correct handling of your test weights. Useful accessories individually matched to the "KERN Safety Set", such as special gloves, tweezers, weight handles, brushes, etc., support you in the correct needed to the "KERN Safety Set", such as special gloves, tweezers, weight handles, brushes, etc., support you in the correct needed to the practical protective case next to your balance, you can check and ensure the high precision of your balance at any time;