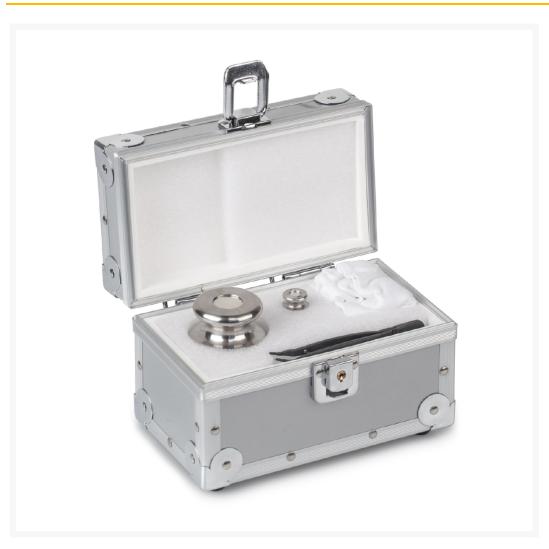

## **Description**

These "KERN Safety Sets" each contain a test weight for checking the sensitivity, i.e. the correct adjustment of your balance, as well as a small test weight for checking at the lower end of the weighing range, the so-called minimum sample weight; Optionally, the "KERN Safety Set" offers space for a further test weight to check your balance at the weight value relevant for you; Individually matched to the "KERN Safety Set", useful accessories, such as special gloves, tweezers, weight handles, brushes, etc., support you in the correct handling of your test weights. Useful accessories individually matched to the "KERN Safety Set", such as special gloves, tweezers, weight handles, brushes, etc., support you in the correct handling of your test weights; stored in the practical protective case next to your balance, you can check and ensure the high precision of your balance at any time;