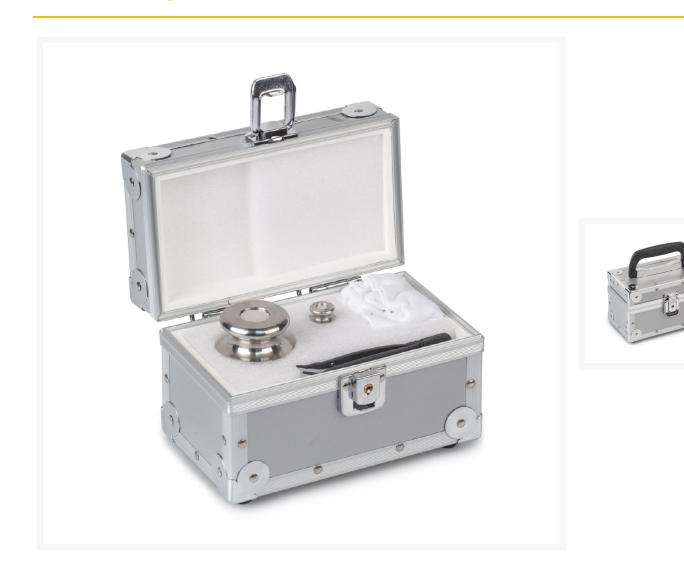

## KERN® Safety Set, for EW 220-3NM, 10 g (F2), 200 g (E2)

€235.00 plus VAT & Shipping

## Description

These "KERN Safety Sets" each contain a test weight for checking the sensitivity, i.e. the correct adjustment of your balance, as well as a small test weight for checking at the lower end of the weighing range, the so-called minimum sample weight; Optionally, the "KERN Safety Set" offers space for a further test weight to check your balance at the weight value relevant for you; Individually matched to the "KERN Safety Set", useful accessories, such as special gloves, tweezers, weight handles, brushes, etc., support you in the correct handling of your test weights. Useful accessories individually matched to the "KERN Safety Set", such as special gloves, tweezers, weight handles, brushes, etc., support you in the correct needed to the "KERN Safety Set", such as special gloves, tweezers, weight handles, brushes, etc., support you in the correct needed to the practical protective case next to your balance, you can check and ensure the high precision of your balance at any time;