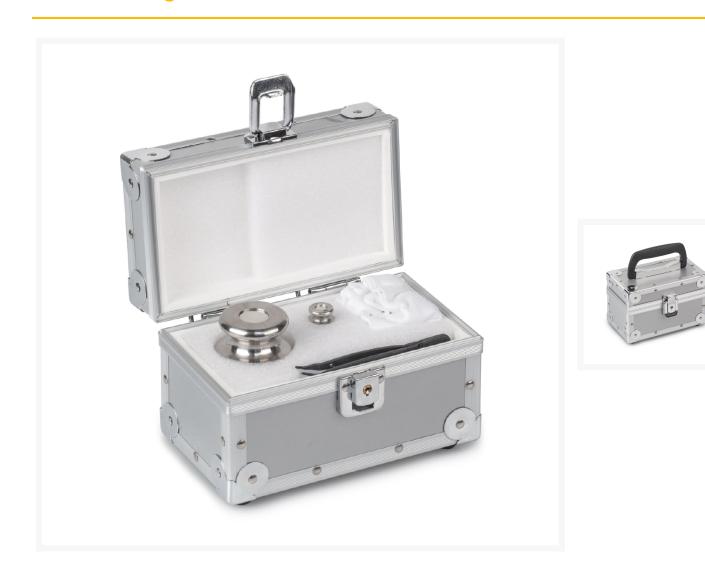

## KERN® Safety Set, for EMB 1000-2, 50 g (M1), 1000 g (F2)

€260.00 plus VAT & Shipping

## Description

These "KERN Safety Sets" each contain a test weight for checking the sensitivity, i.e. the correct adjustment of your balance, as well as a small test weight for checking at the lower end of the weighing range, the so-called minimum sample weight; Optionally, the "KERN Safety Set" offers space for a further test weight to check your balance at the weight value relevant for you; Individually matched to the "KERN Safety Set", useful accessories, such as special gloves, tweezers, weight handles, brushes, etc., support you in the correct handling of your test weights. Useful accessories individually matched to the "KERN Safety Set", such as special gloves, tweezers, weight handles, brushes, etc., support you in the correct needed to the "KERN Safety Set", such as special gloves, tweezers, weight handles, brushes, etc., support you in the correct needed to the practical protective case next to your balance, you can check and ensure the high precision of your balance at any time;