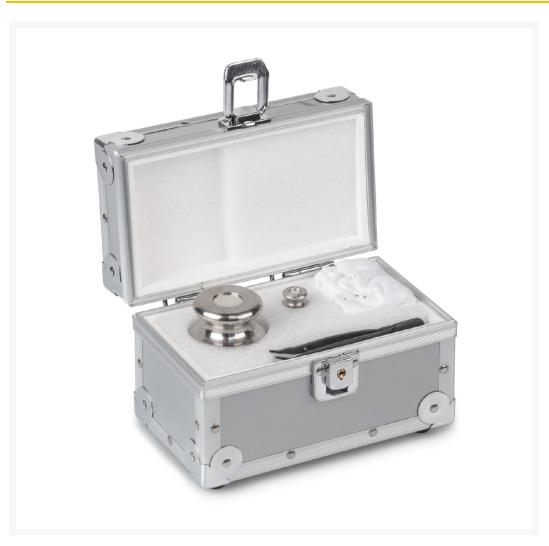

## **Description**

These "KERN Safety Sets" each contain a test weight for checking the sensitivity, i.e. the correct adjustment of your balance, as well as a small test weight for checking at the lower end of the weighing range, the so-called minimum sample weight; Optionally, the "KERN Safety Set" offers space for a further test weight to check your balance at the weight value relevant for you; Individually matched to the "KERN Safety Set", useful accessories, such as special gloves, tweezers, weight handles, brushes, etc., support you in the correct handling of your test weights. Useful accessories individually matched to the "KERN Safety Set", such as special gloves, tweezers, weight handles, brushes, etc., support you in the correct handling of your test weights; stored in the practical protective case next to your balance, you can check and ensure the high precision of your balance at any time;