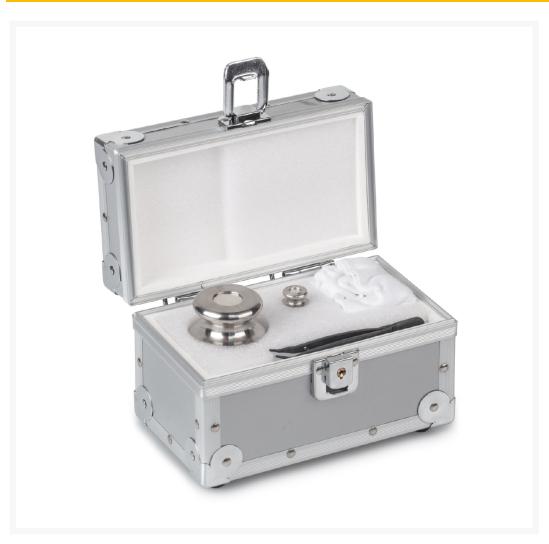

## **Description**

These "KERN Safety Sets" each contain a test weight for checking the sensitivity, i.e. the correct adjustment of your balance, as well as a small test weight for checking at the lower end of the weighing range, the so-called minimum sample weight; Optionally, the "KERN Safety Set" offers space for a further test weight to check your balance at the weight value relevant for you; Individually matched to the "KERN Safety Set", useful accessories, such as special gloves, tweezers, weight handles, brushes, etc., support you in the correct handling of your test weights. Useful accessories individually matched to the "KERN Safety Set", such as special gloves, tweezers, weight handles, brushes, etc., support you in the correct handling of your test weights; stored in the practical protective case next to your balance, you can check and ensure the high precision of your balance at any time;