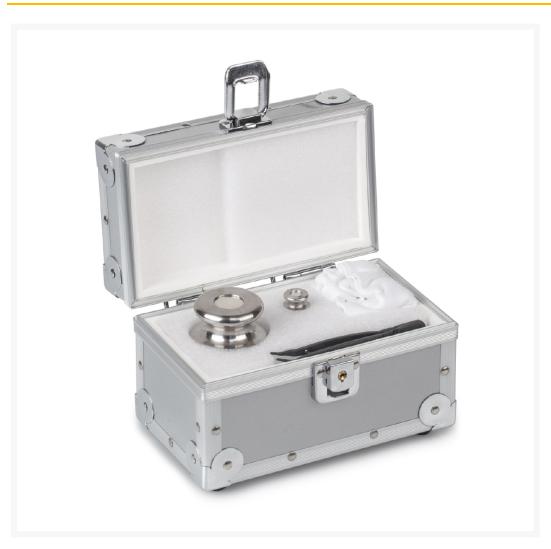

## **Description**

These "KERN Safety Sets" each contain a test weight for checking the sensitivity, i.e. the correct adjustment of your balance, as well as a small test weight for checking at the lower end of the weighing range, the so-called minimum sample weight; Optionally, the "KERN Safety Set" offers space for a further test weight to check your balance at the weight value relevant for you; Individually matched to the "KERN Safety Set", useful accessories, such as special gloves, tweezers, weight handles, brushes, etc., support you in the correct handling of your test weights. Useful accessories individually matched to the "KERN Safety Set", such as special gloves, tweezers, weight handles, brushes, etc., support you in the correct handling of your test weights; stored in the practical protective case next to your balance, you can check and ensure the high precision of your balance at any time;