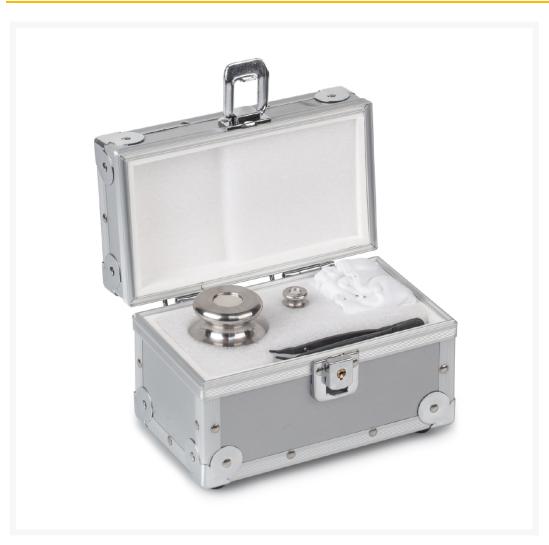

## KERN® Safety Set, for DAB 100-3, EMB 100-3, TDAB 100-3IR-A

€172.00 plus VAT & Shipping

## **Description**

These "KERN Safety Sets" each contain a test weight for checking the sensitivity, i.e. the correct adjustment of your balance, as well as a small test weight for checking at the lower end of the weighing range, the so-called minimum sample weight; Optionally, the "KERN Safety Set" offers space for a further test weight to check your balance at the weight value relevant for you; Individually matched to the "KERN Safety Set", useful accessories, such as special gloves, tweezers, weight handles, brushes, etc., support you in the correct handling of your test weights. Useful accessories individually matched to the "KERN Safety Set", such as special gloves, tweezers, weight handles, brushes, etc., support you in the correct handling of your test weights; stored in the practical protective case next to your balance, you can check and ensure the high precision of your balance at any time;