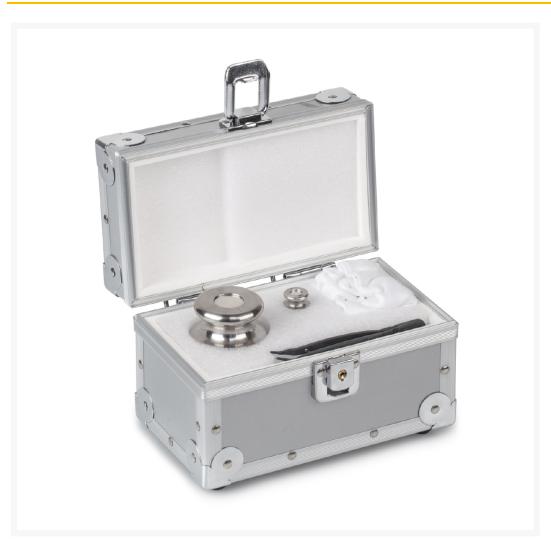

## KERN® Safety Set, for CM 60-2N, 5 g (M1), 50 g (M1)

€153.00 plus VAT & Shipping

## **Description**

These "KERN Safety Sets" each contain a test weight for checking the sensitivity, i.e. the correct adjustment of your balance, as well as a small test weight for checking at the lower end of the weighing range, the so-called minimum sample weight; Optionally, the "KERN Safety Set" offers space for a further test weight to check your balance at the weight value relevant for you; Individually matched to the "KERN Safety Set", useful accessories, such as special gloves, tweezers, weight handles, brushes, etc., support you in the correct handling of your test weights. Useful accessories individually matched to the "KERN Safety Set", such as special gloves, tweezers, weight handles, brushes, etc., support you in the correct handling of your test weights; stored in the practical protective case next to your balance, you can check and ensure the high precision of your balance at any time;