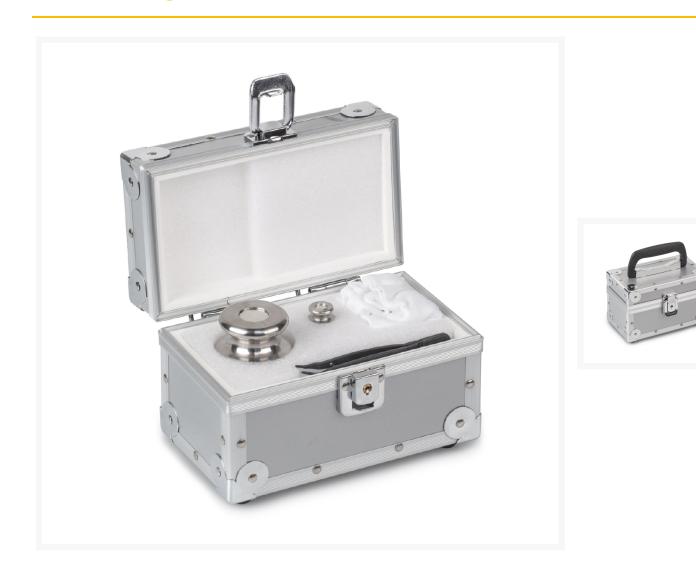

## KERN® Safety Set, for CM 150-1N, TCB, TEE, 10 g (M1), 100 g (M1)

€156.00 plus VAT & Shipping

## Description

These "KERN Safety Sets" each contain a test weight for checking the sensitivity, i.e. the correct adjustment of your balance, as well as a small test weight for checking at the lower end of the weighing range, the so-called minimum sample weight; Optionally, the "KERN Safety Set" offers space for a further test weight to check your balance at the weight value relevant for you; Individually matched to the "KERN Safety Set", useful accessories, such as special gloves, tweezers, weight handles, brushes, etc., support you in the correct handling of your test weights. Useful accessories individually matched to the "KERN Safety Set", such as special gloves, tweezers, weight handles, brushes, etc., support you in the correct needed to the "KERN Safety Set", such as special gloves, tweezers, weight handles, brushes, etc., support you in the correct needed to the practical protective case next to your balance, you can check and ensure the high precision of your balance at any time;