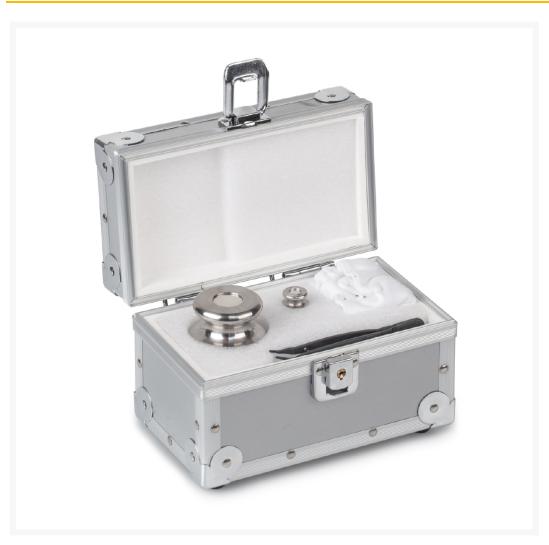

## KERN® Safety Set, for ALJ 500-4A, 20 g (E2), 500 g (E2)

€345.00 plus VAT & Shipping

## **Description**

These "KERN Safety Sets" each contain a test weight for checking the sensitivity, i.e. the correct adjustment of your balance, as well as a small test weight for checking at the lower end of the weighing range, the so-called minimum sample weight; Optionally, the "KERN Safety Set" offers space for a further test weight to check your balance at the weight value relevant for you; Individually matched to the "KERN Safety Set", useful accessories, such as special gloves, tweezers, weight handles, brushes, etc., support you in the correct handling of your test weights. Useful accessories individually matched to the "KERN Safety Set", such as special gloves, tweezers, weight handles, brushes, etc., support you in the correct handling of your test weights; stored in the practical protective case next to your balance, you can check and ensure the high precision of your balance at any time;