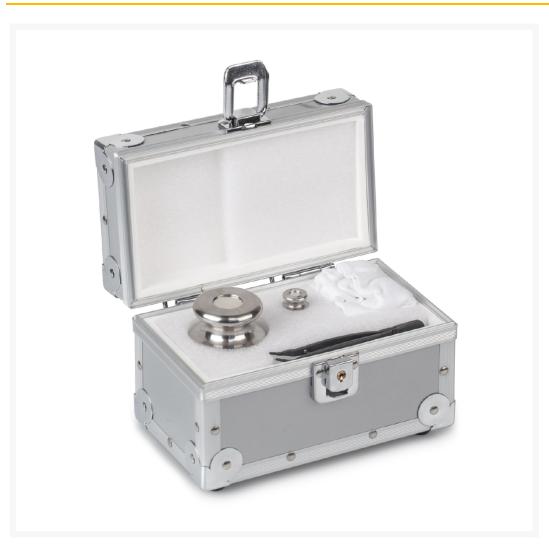

## **Product Images**

## **Description**

These "KERN Safety Sets" each contain a test weight for checking the sensitivity, i.e. the correct adjustment of your balance, as well as a small test weight for checking at the lower end of the weighing range, the so-called minimum sample weight; Optionally, the "KERN Safety Set" offers space for a further test weight to check your balance at the weight value relevant for you; Individually matched to the "KERN Safety Set", useful accessories, such as special gloves, tweezers, weight handles, brushes, etc., support you in the correct handling of your test weights. Useful accessories individually matched to the "KERN Safety Set", such as special gloves, tweezers, weight handles, brushes, etc., support you in the correct handling of your test weights; stored in the practical protective case next to your balance, you can check and ensure the high precision of your balance at any time;