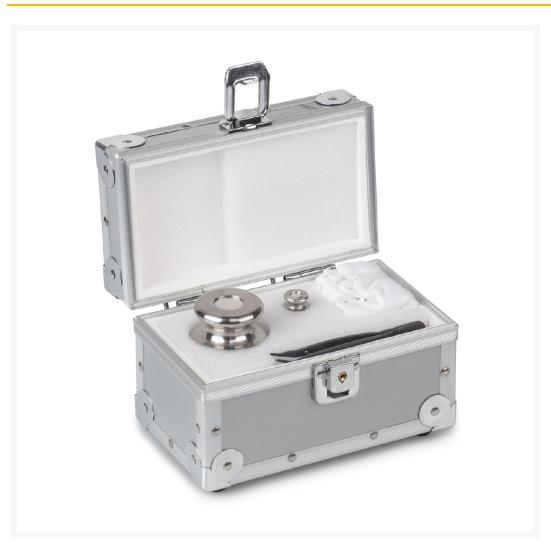

## **Description**

These "KERN Safety Sets" each contain a test weight for checking the sensitivity, i.e. the correct adjustment of your balance, as well as a small test weight for checking at the lower end of the weighing range, the so-called minimum sample weight; Optionally, the "KERN Safety Set" offers space for a further test weight to check your balance at the weight value relevant for you; Individually matched to the "KERN Safety Set", useful accessories, such as special gloves, tweezers, weight handles, brushes, etc., support you in the correct handling of your test weights. Useful accessories individually matched to the "KERN Safety Set", such as special gloves, tweezers, weight handles, brushes, etc., support you in the correct handling of your test weights; stored in the practical protective case next to your balance, you can check and ensure the high precision of your balance at any time;