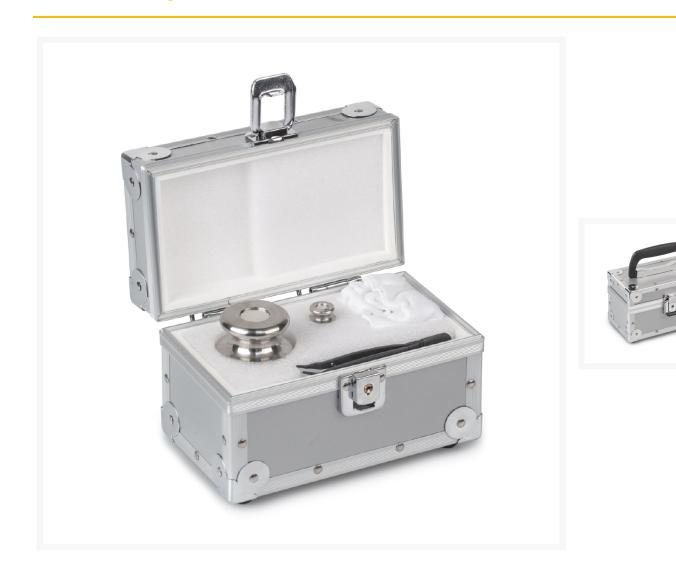

## Description

These "KERN Safety Sets" each contain a test weight for checking the sensitivity, i.e. the correct adjustment of your balance, as well as a small test weight for checking at the lower end of the weighing range, the so-called minimum sample weight; Optionally, the "KERN Safety Set" offers space for a further test weight to check your balance at the weight value relevant for you; Individually matched to the "KERN Safety Set", useful accessories, such as special gloves, tweezers, weight handles, brushes, etc., support you in the correct handling of your test weights. Useful accessories individually matched to the "KERN Safety Set", such as special gloves, tweezers, weight handles, brushes, etc., support you in the correct needed to the "KERN Safety Set", such as special gloves, tweezers, weight handles, brushes, etc., support you in the correct needed to the practical protective case next to your balance, you can check and ensure the high precision of your balance at any time;