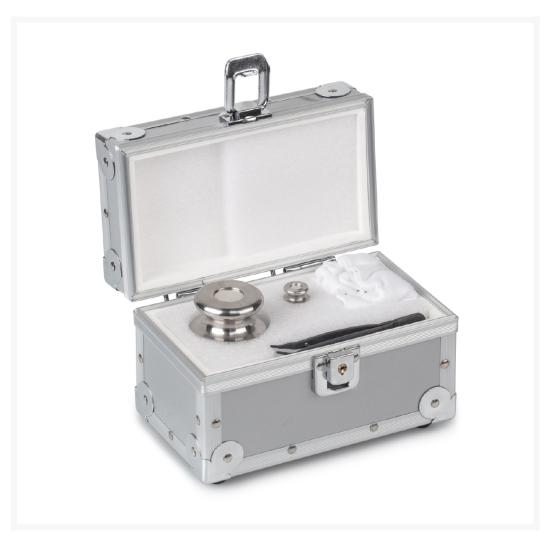

## KERN® Safety Set, 50 g (F2), 2 g (E2)

€200.00 plus VAT & Shipping

## **Description**

These "KERN Safety Sets" each contain a test weight for checking the sensitivity, i.e. the correct adjustment of your balance, as well as a small test weight for checking at the lower end of the weighing range, the so-called minimum sample weight; Optionally, the "KERN Safety Set" offers space for a further test weight to check your balance at the weight value relevant for you; Individually matched to the "KERN Safety Set", useful accessories, such as special gloves, tweezers, weight handles, brushes, etc., support you in the correct handling of your test weights. Useful accessories individually matched to the "KERN Safety Set", such as special gloves, tweezers, weight handles, brushes, etc., support you in the correct handling of your test weights; stored in the practical protective case next to your balance, you can check and ensure the high precision of your balance at any time;