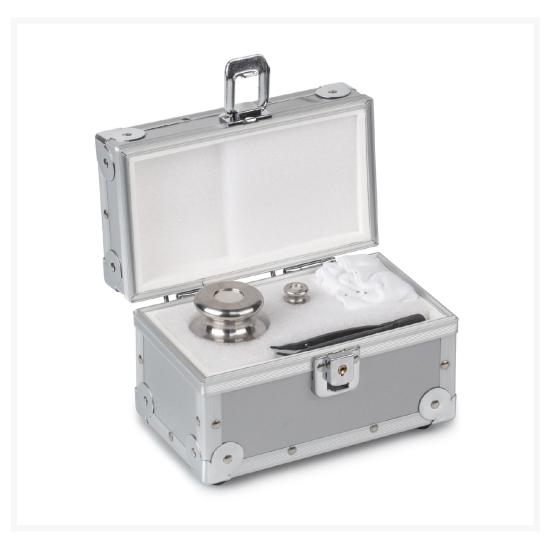

## **Description**

These "KERN Safety Sets" each contain a test weight for checking the sensitivity, i.e. the correct adjustment of your balance, as well as a small test weight for checking at the lower end of the weighing range, the so-called minimum sample weight; Optionally, the "KERN Safety Set" offers space for a further test weight to check your balance at the weight value relevant for you; Individually matched to the "KERN Safety Set", useful accessories, such as special gloves, tweezers, weight handles, brushes, etc., support you in the correct handling of your test weights. Useful accessories individually matched to the "KERN Safety Set", such as special gloves, tweezers, weight handles, brushes, etc., support you in the correct handling of your test weights; stored in the practical protective case next to your balance, you can check and ensure the high precision of your balance at any time;