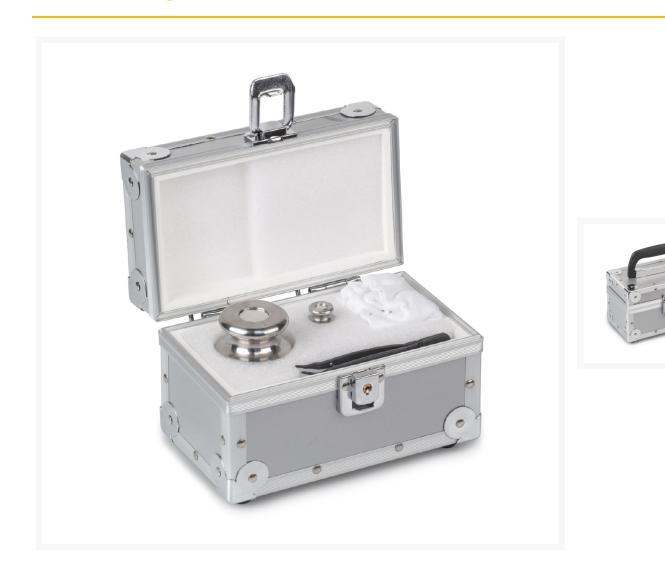

## Description

These "KERN Safety Sets" each contain a test weight for checking the sensitivity, i.e. the correct adjustment of your balance, as well as a small test weight for checking at the lower end of the weighing range, the so-called minimum sample weight; Optionally, the "KERN Safety Set" offers space for a further test weight to check your balance at the weight value relevant for you; Individually matched to the "KERN Safety Set", useful accessories, such as special gloves, tweezers, weight handles, brushes, etc., support you in the correct handling of your test weights. Useful accessories individually matched to the "KERN Safety Set", such as special gloves, tweezers, weight handles, brushes, etc., support you in the correct needed to the "KERN Safety Set", such as special gloves, tweezers, weight handles, brushes, etc., support you in the correct needed to the practical protective case next to your balance, you can check and ensure the high precision of your balance at any time;