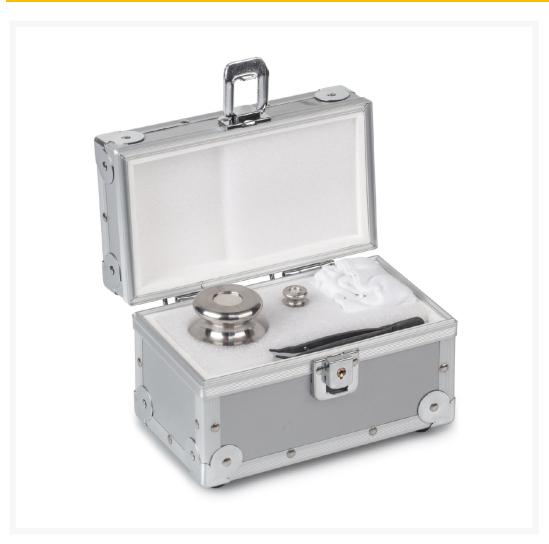

## **Product Images**

## **Description**

These "KERN Safety Sets" each contain a test weight for checking the sensitivity, i.e. the correct adjustment of your balance, as well as a small test weight for checking at the lower end of the weighing range, the so-called minimum sample weight; Optionally, the "KERN Safety Set" offers space for a further test weight to check your balance at the weight value relevant for you; Individually matched to the "KERN Safety Set", useful accessories, such as special gloves, tweezers, weight handles, brushes, etc., support you in the correct handling of your test weights. Useful accessories individually matched to the "KERN Safety Set", such as special gloves, tweezers, weight handles, brushes, etc., support you in the correct handling of your test weights; stored in the practical protective case next to your balance, you can check and ensure the high precision of your balance at any time;