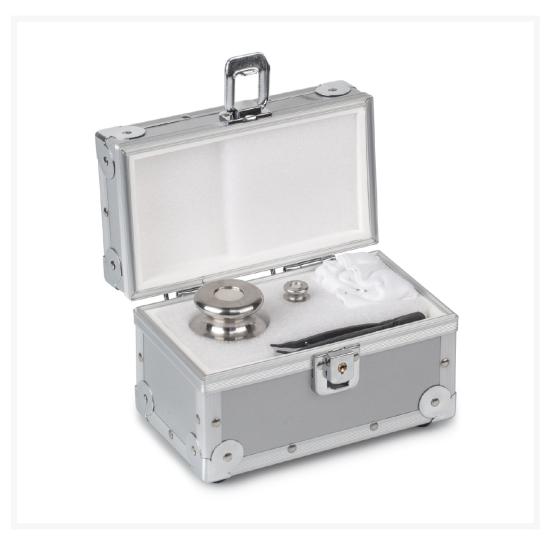

## **Description**

These "KERN Safety Sets" each contain a test weight for checking the sensitivity, i.e. the correct adjustment of your balance, as well as a small test weight for checking at the lower end of the weighing range, the so-called minimum sample weight; Optionally, the "KERN Safety Set" offers space for a further test weight to check your balance at the weight value relevant for you; Individually matched to the "KERN Safety Set", useful accessories, such as special gloves, tweezers, weight handles, brushes, etc., support you in the correct handling of your test weights. Useful accessories individually matched to the "KERN Safety Set", such as special gloves, tweezers, weight handles, brushes, etc., support you in the correct handling of your test weights; stored in the practical protective case next to your balance, you can check and ensure the high precision of your balance at any time;