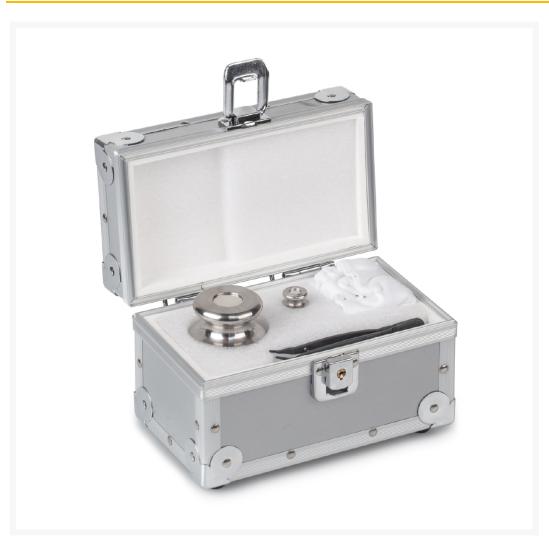

## KERN® Safety Set, 200 g (F2), 10 g (F1)

€184.00 plus VAT & Shipping

## **Description**

These "KERN Safety Sets" each contain a test weight for checking the sensitivity, i.e. the correct adjustment of your balance, as well as a small test weight for checking at the lower end of the weighing range, the so-called minimum sample weight; Optionally, the "KERN Safety Set" offers space for a further test weight to check your balance at the weight value relevant for you; Individually matched to the "KERN Safety Set", useful accessories, such as special gloves, tweezers, weight handles, brushes, etc., support you in the correct handling of your test weights. Useful accessories individually matched to the "KERN Safety Set", such as special gloves, tweezers, weight handles, brushes, etc., support you in the correct handling of your test weights; stored in the practical protective case next to your balance, you can check and ensure the high precision of your balance at any time;