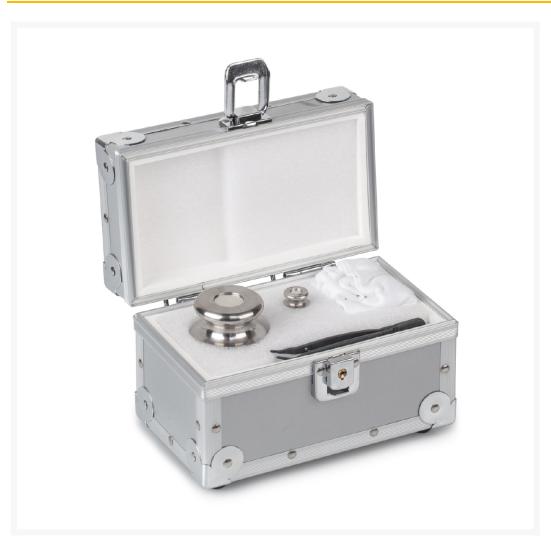

## KERN® Safety Set, 20 g (M1), 500 g (M1)

€225.00 plus VAT & Shipping

## **Description**

These "KERN Safety Sets" each contain a test weight for checking the sensitivity, i.e. the correct adjustment of your balance, as well as a small test weight for checking at the lower end of the weighing range, the so-called minimum sample weight; Optionally, the "KERN Safety Set" offers space for a further test weight to check your balance at the weight value relevant for you; Individually matched to the "KERN Safety Set", useful accessories, such as special gloves, tweezers, weight handles, brushes, etc., support you in the correct handling of your test weights. Useful accessories individually matched to the "KERN Safety Set", such as special gloves, tweezers, weight handles, brushes, etc., support you in the correct handling of your test weights; stored in the practical protective case next to your balance, you can check and ensure the high precision of your balance at any time;