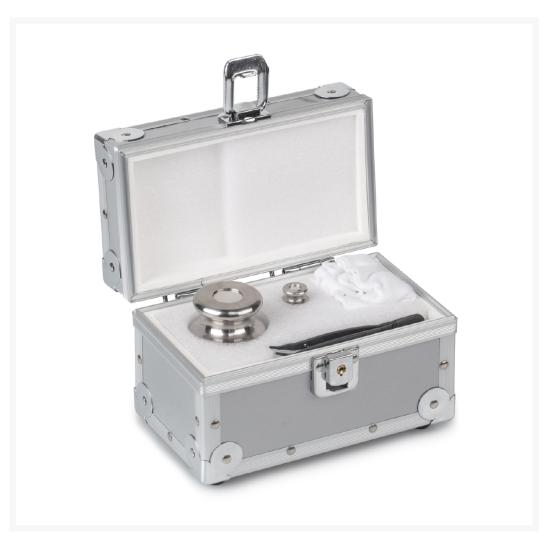

## **Description**

These "KERN Safety Sets" each contain a test weight for checking the sensitivity, i.e. the correct adjustment of your balance, as well as a small test weight for checking at the lower end of the weighing range, the so-called minimum sample weight; Optionally, the "KERN Safety Set" offers space for a further test weight to check your balance at the weight value relevant for you; Individually matched to the "KERN Safety Set", useful accessories, such as special gloves, tweezers, weight handles, brushes, etc., support you in the correct handling of your test weights. Useful accessories individually matched to the "KERN Safety Set", such as special gloves, tweezers, weight handles, brushes, etc., support you in the correct handling of your test weights; stored in the practical protective case next to your balance, you can check and ensure the high precision of your balance at any time;