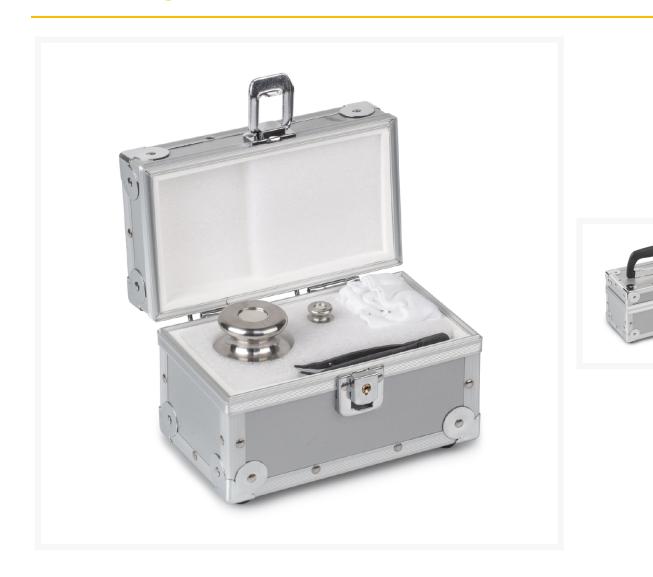

### Description

These "KERN Safety Sets" each contain a test weight for checking the sensitivity, i.e. the correct adjustment of your balance, as well as a small test weight for checking at the lower end of the weighing range, the so-called minimum sample weight; Optionally, the "KERN Safety Set" offers space for a further test weight to check your balance at the weight value relevant for you; Individually matched to the "KERN Safety Set", useful accessories, such as special gloves, tweezers, weight handles, brushes, etc., support you in the correct handling of your test weights. Useful accessories individually matched to the "KERN Safety Set", such as special gloves, tweezers, weight handles, brushes, etc., support you in the correct needed to the "KERN Safety Set", such as special gloves, tweezers, weight handles, brushes, etc., support you in the correct needed to the practical protective case next to your balance, you can check and ensure the high precision of your balance at any time;