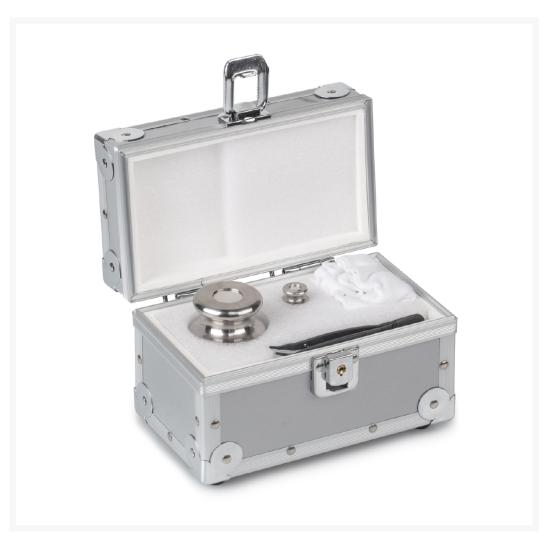

## KERN® Safety Set, 20 g (F1), 1 g (E2)

€200.00 plus VAT & Shipping

## **Description**

These "KERN Safety Sets" each contain a test weight for checking the sensitivity, i.e. the correct adjustment of your balance, as well as a small test weight for checking at the lower end of the weighing range, the so-called minimum sample weight; Optionally, the "KERN Safety Set" offers space for a further test weight to check your balance at the weight value relevant for you; Individually matched to the "KERN Safety Set", useful accessories, such as special gloves, tweezers, weight handles, brushes, etc., support you in the correct handling of your test weights. Useful accessories individually matched to the "KERN Safety Set", such as special gloves, tweezers, weight handles, brushes, etc., support you in the correct handling of your test weights; stored in the practical protective case next to your balance, you can check and ensure the high precision of your balance at any time;