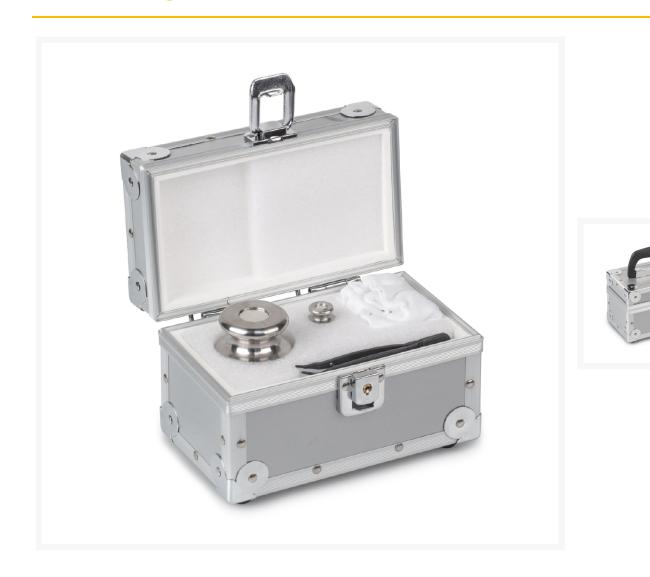

## Description

These "KERN Safety Sets" each contain a test weight for checking the sensitivity, i.e. the correct adjustment of your balance, as well as a small test weight for checking at the lower end of the weighing range, the so-called minimum sample weight; Optionally, the "KERN Safety Set" offers space for a further test weight to check your balance at the weight value relevant for you; Individually matched to the "KERN Safety Set", useful accessories, such as special gloves, tweezers, weight handles, brushes, etc., support you in the correct handling of your test weights. Useful accessories individually matched to the "KERN Safety Set", such as special gloves, tweezers, weight handles, brushes, etc., support you in the correct needed to the "KERN Safety Set", such as special gloves, tweezers, weight handles, brushes, etc., support you in the correct needed to the practical protective case next to your balance, you can check and ensure the high precision of your balance at any time;