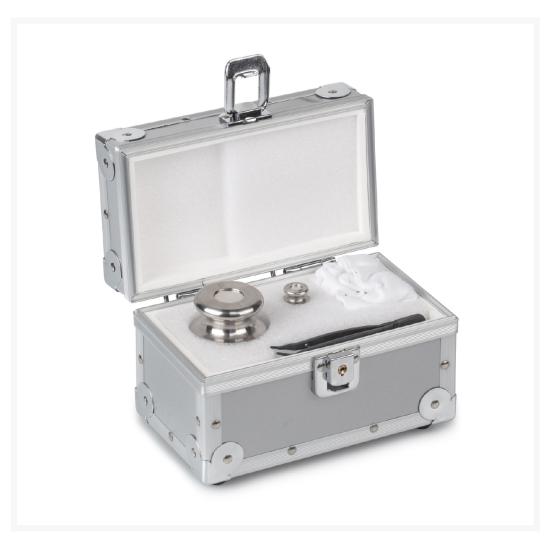

## KERN® Safety Set, 2 kg (F2), 100 g (F2)

€320.00 plus VAT & Shipping

## **Description**

These "KERN Safety Sets" each contain a test weight for checking the sensitivity, i.e. the correct adjustment of your balance, as well as a small test weight for checking at the lower end of the weighing range, the so-called minimum sample weight; Optionally, the "KERN Safety Set" offers space for a further test weight to check your balance at the weight value relevant for you; Individually matched to the "KERN Safety Set", useful accessories, such as special gloves, tweezers, weight handles, brushes, etc., support you in the correct handling of your test weights. Useful accessories individually matched to the "KERN Safety Set", such as special gloves, tweezers, weight handles, brushes, etc., support you in the correct handling of your test weights; stored in the practical protective case next to your balance, you can check and ensure the high precision of your balance at any time;