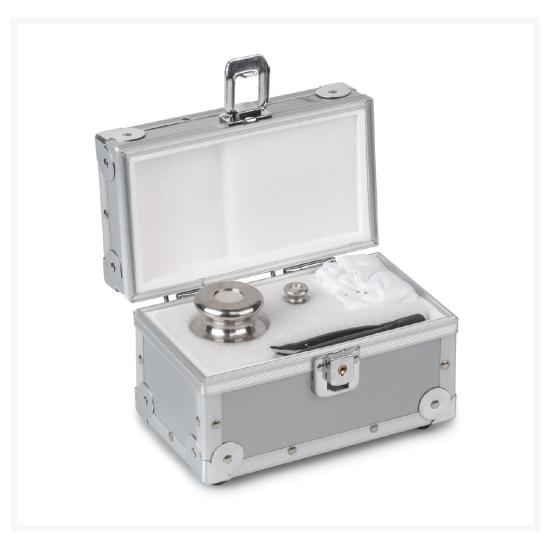

## KERN® Safety Set, 2 g (E2), 100 mg (E2)

€200.00 plus VAT & Shipping

## **Description**

These "KERN Safety Sets" each contain a test weight for checking the sensitivity, i.e. the correct adjustment of your balance, as well as a small test weight for checking at the lower end of the weighing range, the so-called minimum sample weight; Optionally, the "KERN Safety Set" offers space for a further test weight to check your balance at the weight value relevant for you; Individually matched to the "KERN Safety Set", useful accessories, such as special gloves, tweezers, weight handles, brushes, etc., support you in the correct handling of your test weights. Useful accessories individually matched to the "KERN Safety Set", such as special gloves, tweezers, weight handles, brushes, etc., support you in the correct handling of your test weights; stored in the practical protective case next to your balance, you can check and ensure the high precision of your balance at any time;