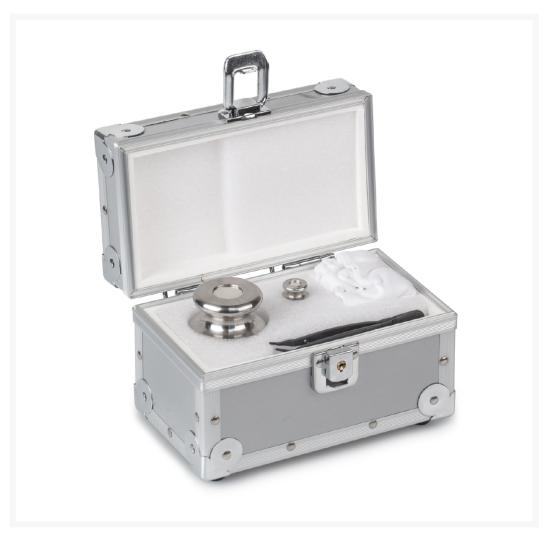

## KERN® Safety Set, 100 g (M1), 2000 g (M1)

€290.00 plus VAT & Shipping

## **Description**

These "KERN Safety Sets" each contain a test weight for checking the sensitivity, i.e. the correct adjustment of your balance, as well as a small test weight for checking at the lower end of the weighing range, the so-called minimum sample weight; Optionally, the "KERN Safety Set" offers space for a further test weight to check your balance at the weight value relevant for you; Individually matched to the "KERN Safety Set", useful accessories, such as special gloves, tweezers, weight handles, brushes, etc., support you in the correct handling of your test weights. Useful accessories individually matched to the "KERN Safety Set", such as special gloves, tweezers, weight handles, brushes, etc., support you in the correct handling of your test weights; stored in the practical protective case next to your balance, you can check and ensure the high precision of your balance at any time;